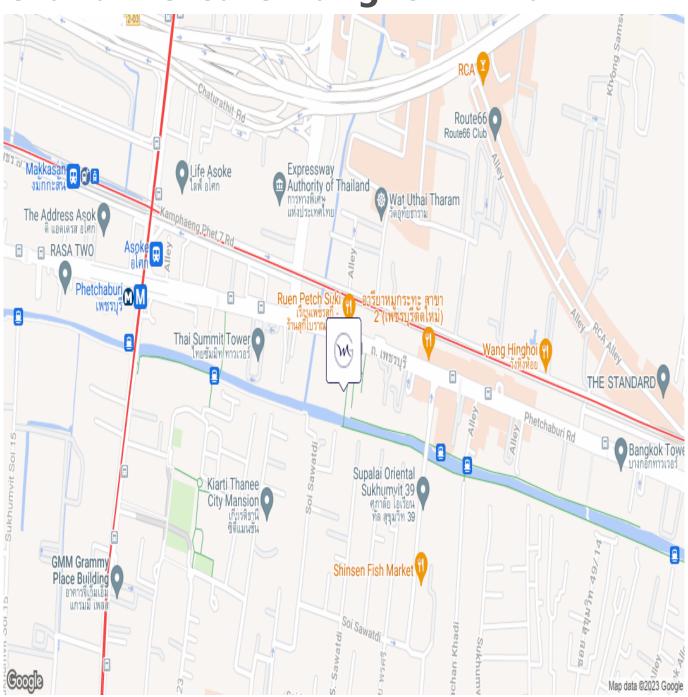

## **Grand Mercure Bangkok Atrium**

1880 New Phetchaburi Road, Bangkapi, Huay Kwang 10310 BANGKOK

**THAILAND** 

GPS:13.74704, 100.57019

Telephone +66 2 718 2000 [1]