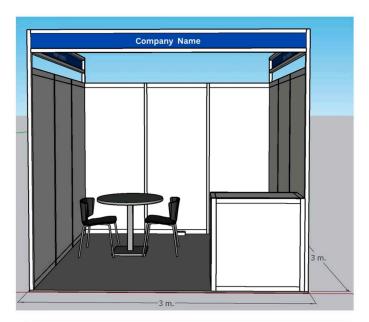

## **BEE 2024 - Beekeeping and Bee Products exhibition**

It includes a 3mx3m exhibit space with fascia board, one information counter, one table, 2 chairs, a power supply socket, and two fluorescent lights.